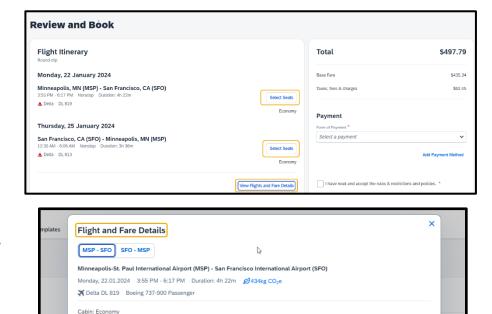

6. When searching for round trip flights, round trip fares are displayed inclusive of taxes and fees. Choose **Select Fare** to select your desired flights for each leg.

7. In the **Review and** Book section, review your flight itinerary.

You can also select your seats and view your flights and fare details.

Product Experience

Nonrefundable

Seat selection included

✓ Free advanced changes

✓ 1 carry-on bag included up to 115 cm / 45 in

€ 2nd checked bag for \$40 up to 23 kg / 50 lbs and 158 cm / 62 in

View Flights and Fare Details

Select Seats

Select a paymen

I have read and accept the rules & res

Onboard Experience

Power & USB outlets

Light meal (fee)

ncisco,