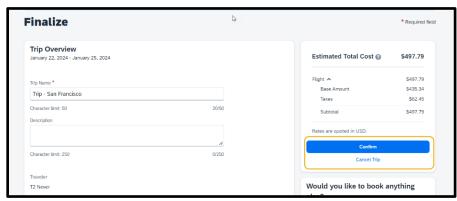

| Total                                                        | \$497.79           |
|--------------------------------------------------------------|--------------------|
| Base Fare                                                    | \$435.34           |
| Taxes, fees & charges                                        | \$62.45            |
| Payment                                                      |                    |
| Form of Payment *                                            |                    |
| Select a payment                                             | ~                  |
| I have read and accept the rules & restrictions and policies | Add Payment Method |
| Flight Fare Rules and Restrictions                           |                    |

On the Finalize page, you will see your comp travel itinerary.

From this page, you can edit the Trip Name a Description, view the complete travel itinerary ticketing time limit for the selected fare, assign seats, locate the Confirmation Number (PNR) and also choose to add a car, or hotel to your itinerary.

View details option in the itinerary will provide the Flight and Fare Details, and More Actions will give the option to cancel reservation.

| nplete                                                 | Airfare must be ticketed by: 10.11.2023 6: | 00 AM CET.                  |                          |                     |
|--------------------------------------------------------|--------------------------------------------|-----------------------------|--------------------------|---------------------|
|                                                        | 2                                          | UU AM CET.                  |                          |                     |
|                                                        | Finalize                                   |                             |                          |                     |
| e and                                                  | Trip Overview                              |                             |                          |                     |
|                                                        | January 22, 2024 - January 25, 2024        |                             |                          |                     |
| ary,                                                   | Trip Name *                                |                             |                          |                     |
| signed                                                 | Trip - San Francisco                       |                             |                          |                     |
|                                                        | Character limit: 50                        |                             | 20/50                    |                     |
| IR),                                                   | Description                                |                             |                          |                     |
| our                                                    |                                            |                             | 4                        |                     |
|                                                        | Character limit: 250                       |                             | 0/250                    |                     |
|                                                        | Traveler                                   |                             |                          |                     |
|                                                        | T2 Never                                   |                             |                          |                     |
| Airfare must be ticketed by:                           | 10.11.2023.6:00 AM CFT                     |                             |                          |                     |
| Finalize                                               | 10.11.2023 5.00 AM CET.                    |                             |                          | * Required field    |
| Filialize                                              |                                            |                             |                          | noqui cu il         |
| Trip Overview<br>January 22, 2024 - January 25,        | 2024                                       |                             | Estimated Total Cost 🕢   | \$497.79            |
| Trip Name *                                            |                                            |                             | Flight 🔨                 | \$497.79            |
| Trip - San Francisco                                   |                                            |                             | Base Amount<br>Taxes     | \$435.34<br>\$62.45 |
| Character limit: 50                                    | 20/50                                      |                             | Subtotal                 | \$497.79            |
| Description                                            |                                            |                             | Rates are quoted in USD. |                     |
| Character limit: 250                                   | 0/250                                      |                             | Confirm                  |                     |
| Character units 2.55                                   | 412.54                                     |                             | Cancel Trip              |                     |
| Traveler<br>T2 Never                                   |                                            |                             | Would you like to book   | anything            |
|                                                        |                                            |                             | else?                    |                     |
| Minneapolis, MN (N<br>Monday, 22 January 2024          | ISP) - San Francisco, CA (SFO)             | Confirmed                   | Add Accommodation        | Add Rental Car      |
| Confirmation Number:                                   |                                            |                             |                          |                     |
|                                                        |                                            |                             | Subtotal                 | \$497.79            |
| 3:55 PM - 6:17 PM                                      | Nonstop Duration: 4h 22m                   | Selected Seats: 26C         | Rates are quoted in USD. |                     |
| Ticket number:                                         |                                            | Economy                     | Confirm                  | n                   |
| Flight Fare Rules and                                  | I Restrictions                             |                             | Cancel T                 | rip                 |
|                                                        |                                            | View Details More Actions V | Would you like to bo     | ok anything         |
|                                                        |                                            | Cancel Reserv               | else?                    |                     |
| San Francisco<br>Thursday, 25 Janu<br>Confirmation Num |                                            | Confirmed 🛧                 | Add Accommodation        | Add Rental Car      |
| 12:30 AM - 6:06 AM                                     | Nonstop Duration: 3h 36m                   | Selected Seats: 24D         |                          |                     |
| ▲ Delta DL 813                                         |                                            | Economy                     |                          |                     |
| Ticket number:<br>Flight Fare Rules and                | I Restrictions                             |                             |                          |                     |
|                                                        |                                            | View Details More Actions   | ]                        |                     |

Select Confirm to finish the booking process in Concur so it can be sent to our travel agency CTP for ticketing, or select cancel trip to cancel the current reservation.

From the trip confirmed page, you can go back to the home page or select view trip overview. Note: CTP will email a finalized itinerary to the traveler and update Concur upon ticketing.