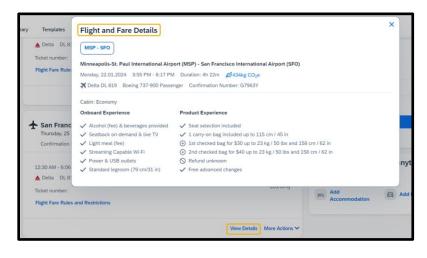

You can also select your seats and view your flights and fare details.

Product Experience

Nonrefundable

Seat selection included

✓ Free advanced changes

✓ 1 carry-on bag included up to 115 cm / 45 in

€ 2nd checked bag for \$40 up to 23 kg / 50 lbs and 158 cm / 62 in

View Flights and Fare Details

Select Seats

Select a paymen

I have read and accept the rules & res

Onboard Experience

Power & USB outlets

Light meal (fee)

ncisco,

polis, MN (MSP)

3

✓ Standard legroom (79 cm/31 in)

✓ Streaming Capable Wi-Fi

Seatback on-demand & live TV

✓ Alcohol (fee) & beverages provided

You can scroll down to review the **Traveler Information**, **Baggage Allowance** details, and add any needed **Additional Information**.

View details option in the itinerary will provide the Flight and Fare Details, and More Actions will give the option to cancel reservation.

| nplete                                                 | Airfare must be ticketed by: 10.11.2023 6: | 00 AM CET.                  |                          |                     |
|--------------------------------------------------------|--------------------------------------------|-----------------------------|--------------------------|---------------------|
|                                                        | 2                                          | UU AM CET.                  |                          |                     |
|                                                        | Finalize                                   |                             |                          |                     |
| e and                                                  | Trip Overview                              |                             |                          |                     |
|                                                        | January 22, 2024 - January 25, 2024        |                             |                          |                     |
| ary,                                                   | Trip Name *                                |                             |                          |                     |
| signed                                                 | Trip - San Francisco                       |                             |                          |                     |
|                                                        | Character limit: 50                        |                             | 20/50                    |                     |
| IR),                                                   | Description                                |                             |                          |                     |
| our                                                    |                                            |                             | 4                        |                     |
|                                                        | Character limit: 250                       |                             | 0/250                    |                     |
|                                                        | Traveler                                   |                             |                          |                     |
|                                                        | T2 Never                                   |                             |                          |                     |
| Airfare must be ticketed by:                           | 10.11.2023.6:00 AM CFT                     |                             |                          |                     |
| Finalize                                               | 10.11.2023 5.00 AM CET.                    |                             |                          | * Required field    |
| Filialize                                              |                                            |                             |                          | noqui cu il         |
| Trip Overview<br>January 22, 2024 - January 25,        | 2024                                       |                             | Estimated Total Cost 🕢   | \$497.79            |
| Trip Name *                                            |                                            |                             | Flight 🔨                 | \$497.79            |
| Trip - San Francisco                                   |                                            |                             | Base Amount<br>Taxes     | \$435.34<br>\$62.45 |
| Character limit: 50                                    | 20/50                                      |                             | Subtotal                 | \$497.79            |
| Description                                            |                                            |                             | Rates are quoted in USD. |                     |
| Character limit: 250                                   | 0/250                                      |                             | Confirm                  |                     |
| Character units 2.55                                   | 412.54                                     |                             | Cancel Trip              |                     |
| Traveler<br>T2 Never                                   |                                            |                             | Would you like to book   | anything            |
|                                                        |                                            |                             | else?                    |                     |
| Minneapolis, MN (N<br>Monday, 22 January 2024          | ISP) - San Francisco, CA (SFO)             | Confirmed                   | Add Accommodation        | Add Rental Car      |
| Confirmation Number:                                   |                                            |                             |                          |                     |
|                                                        |                                            |                             | Subtotal                 | \$497.79            |
| 3:55 PM - 6:17 PM                                      | Nonstop Duration: 4h 22m                   | Selected Seats: 26C         | Rates are quoted in USD. |                     |
| Ticket number:                                         |                                            | Economy                     | Confirm                  | n                   |
| Flight Fare Rules and                                  | I Restrictions                             |                             | Cancel T                 | rip                 |
|                                                        |                                            | View Details More Actions V | Would you like to bo     | ok anything         |
|                                                        |                                            | Cancel Reserv               | else?                    |                     |
| San Francisco<br>Thursday, 25 Janu<br>Confirmation Num |                                            | Confirmed 🛧                 | Add Accommodation        | Add Rental Car      |
| 12:30 AM - 6:06 AM                                     | Nonstop Duration: 3h 36m                   | Selected Seats: 24D         |                          |                     |
| ▲ Delta DL 813                                         |                                            | Economy                     |                          |                     |
| Ticket number:<br>Flight Fare Rules and                | I Restrictions                             |                             |                          |                     |
|                                                        |                                            | View Details More Actions   | ]                        |                     |