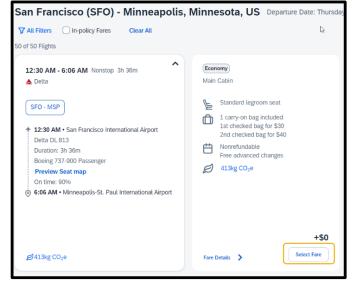

6. When searching for round trip flights, round trip fares are displayed inclusive of taxes and fees. Choose **Select Fare** to select your desired flights for each leg.

7. In the **Review and** Book section, review your flight itinerary.