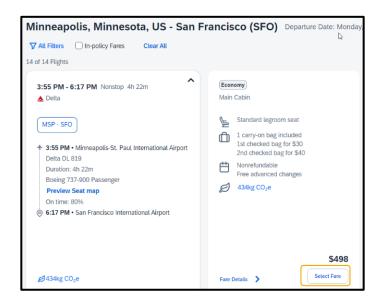

| Departing Flight                                                    |                 |                                                                       |                                                                          |                                                                   |                                          |
|---------------------------------------------------------------------|-----------------|-----------------------------------------------------------------------|--------------------------------------------------------------------------|-------------------------------------------------------------------|------------------------------------------|
| Minneapolis, Minnesota, US - San Fra<br>Mineapolicy Fares Clear All | incisco         | (SFO) Departure Date: Mon                                             | day, 22 January 2024 Edit Search                                         |                                                                   | ↓↑ Sort by Custom Default  ❤             |
| 14 of 14 Flights                                                    |                 |                                                                       | Rou                                                                      | ind-trip fares include taxes and fees. Ac                         | lditional fees will be shown at checkout |
| 3:55 PM - 6:17 PM Nonstop 4h 22m                                    |                 | (Economy)<br>Standard legroom seat                                    | Economy<br>Standard legroom seat                                         | Economy<br>Above average legroom seat                             |                                          |
| MSP (DL)<br>O                                                       | SFO<br>•••• • o | <ul> <li>Checked bags for a fee</li> <li>Nonrefundable</li> </ul>     | <ul> <li>O Checked bags for a fee</li> <li>✓ Fully refundable</li> </ul> | <ul> <li>Checked bags for a fee</li> <li>Nonrefundable</li> </ul> |                                          |
| Ø434kg CO₂e                                                         |                 | \$498<br>Main Cabin                                                   | \$618<br>Refundable Main Cabin                                           | \$658<br>Detra Comfort Plus                                       |                                          |
|                                                                     |                 |                                                                       |                                                                          |                                                                   |                                          |
| 9:25 PM - 11:51 PM Nonstop 4h 26m                                   |                 | Economy<br>Standard legroom seat                                      | Economy<br>Standard legroom seat                                         | Economy<br>Above average legroom seat                             |                                          |
| MSP (DL)<br>0                                                       | SFO             | <ul> <li>O Checked bags for a fee</li> <li>○ Nonrefundable</li> </ul> | <ul> <li>⊙ Checked bags for a fee</li> <li>✓ Fully refundable</li> </ul> | <ul> <li>Checked bags for a fee</li> <li>Nonrefundable</li> </ul> | Show                                     |

6. When searching for round trip flights, round trip fares are displayed inclusive of taxes and fees. Choose **Select Fare** to select your desired flights for each leg.

7. In the **Review and** Book section, review your flight itinerary.