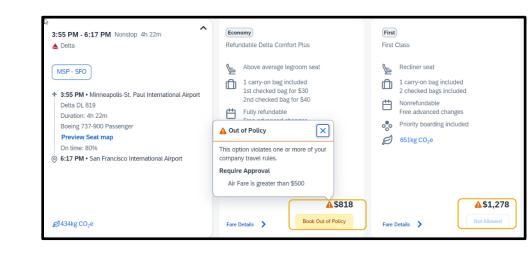

You will see a list of available flights and fares for your search.

5. To filter the results, select the **All-Filters** option or you can select the **In-policy Fares** checkbox to view flights that are within your policy. You can also change your Sort.

Every flight option includes the following information on the results page:

- Flight Arrival & Departure
- Duration
- Aircraft Name
- Preview Seat map
- Emission (CO2e)
- Fare Details
- Multiple Fares

A warning icon indicates a violation of a rule.