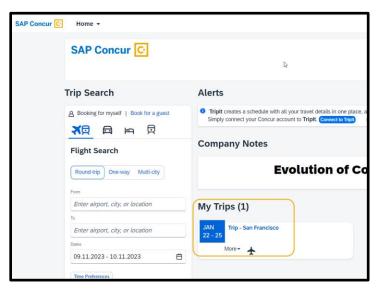

SAP

You can view the reservation under My Trips in the SAP Concur home page, under upcoming trips in the travel tab, and in the Trip Library.

| SAP Concur 🖸 Travel 👻                         |                                                                                                                            |                                |                       |                        |                       |
|-----------------------------------------------|----------------------------------------------------------------------------------------------------------------------------|--------------------------------|-----------------------|------------------------|-----------------------|
| Travel Arrangers Trip Library Tools Concur XA |                                                                                                                            |                                |                       |                        |                       |
| Trip Search                                   | Alerts                                                                                                                     |                                |                       |                        |                       |
| 은 Booking for myself   Book for a guest       | Triplt creates a schedule with all yo<br>Simply connect your Concur account<br>Company Notes Upcoming Trips Trips Awaiting | t to Triplt. Connect to Triple |                       | ndroid or iPhone.      |                       |
| Flight Search                                 | Trip Name/Description<br>Trip - San Francisco                                                                              | Status<br>Confirmed            | Start Date 22.01.2024 | End Date<br>25.01.2024 | Action<br>Cancel Trip |