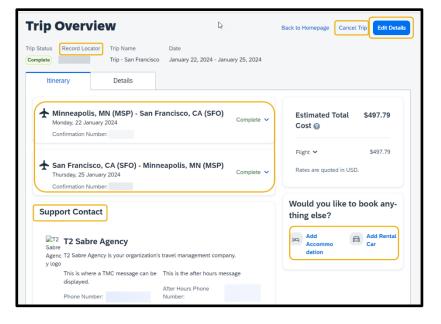

View details option in the itinerary will provide the Flight and Fare Details, and More Actions will give the option to cancel reservation.

| nplete                                                 | Airfare must be ticketed by: 10.11.2023 6: | 00 AM CET.                  |                          |                     |
|--------------------------------------------------------|--------------------------------------------|-----------------------------|--------------------------|---------------------|
|                                                        | 2                                          | UU AM CET.                  |                          |                     |
|                                                        | Finalize                                   |                             |                          |                     |
| e and                                                  | Trip Overview                              |                             |                          |                     |
|                                                        | January 22, 2024 - January 25, 2024        |                             |                          |                     |
| ary,                                                   | Trip Name *                                |                             |                          |                     |
| signed                                                 | Trip - San Francisco                       |                             |                          |                     |
|                                                        | Character limit: 50                        |                             | 20/50                    |                     |
| IR),                                                   | Description                                |                             |                          |                     |
| our                                                    |                                            |                             | 4                        |                     |
|                                                        | Character limit: 250                       |                             | 0/250                    |                     |
|                                                        | Traveler                                   |                             |                          |                     |
|                                                        | T2 Never                                   |                             |                          |                     |
| Airfare must be ticketed by:                           | 10.11.2023.6:00 AM CFT                     |                             |                          |                     |
| Finalize                                               | 10.11.2023 5.00 AM CET.                    |                             |                          | * Required field    |
| Filialize                                              |                                            |                             |                          | noqui cu il         |
| Trip Overview<br>January 22, 2024 - January 25,        | 2024                                       |                             | Estimated Total Cost 🕢   | \$497.79            |
| Trip Name *                                            |                                            |                             | Flight 🔨                 | \$497.79            |
| Trip - San Francisco                                   |                                            |                             | Base Amount<br>Taxes     | \$435.34<br>\$62.45 |
| Character limit: 50                                    | 20/50                                      |                             | Subtotal                 | \$497.79            |
| Description                                            |                                            |                             | Rates are quoted in USD. |                     |
| Character limit: 250                                   | 0/250                                      |                             | Confirm                  |                     |
| Character units 2.55                                   | 412.54                                     |                             | Cancel Trip              |                     |
| Traveler<br>T2 Never                                   |                                            |                             | Would you like to book   | anything            |
|                                                        |                                            |                             | else?                    |                     |
| Minneapolis, MN (N<br>Monday, 22 January 2024          | ISP) - San Francisco, CA (SFO)             | Confirmed                   | Add Accommodation        | Add Rental Car      |
| Confirmation Number:                                   |                                            |                             |                          |                     |
|                                                        |                                            |                             | Subtotal                 | \$497.79            |
| 3:55 PM - 6:17 PM                                      | Nonstop Duration: 4h 22m                   | Selected Seats: 26C         | Rates are quoted in USD. |                     |
| Ticket number:                                         |                                            | Economy                     | Confirm                  | n                   |
| Flight Fare Rules and                                  | I Restrictions                             |                             | Cancel T                 | rip                 |
|                                                        |                                            | View Details More Actions V | Would you like to bo     | ok anything         |
|                                                        |                                            | Cancel Reserv               | else?                    |                     |
| San Francisco<br>Thursday, 25 Janu<br>Confirmation Num |                                            | Confirmed 🛧                 | Add Accommodation        | Add Rental Car      |
| 12:30 AM - 6:06 AM                                     | Nonstop Duration: 3h 36m                   | Selected Seats: 24D         |                          |                     |
| ▲ Delta DL 813                                         |                                            | Economy                     |                          |                     |
| Ticket number:<br>Flight Fare Rules and                | I Restrictions                             |                             |                          |                     |
|                                                        |                                            | View Details More Actions   | ]                        |                     |

Select View trip overview option to Cancel Trip, Edit Details (trip name and description), view itinerary, record locator, flight details, travel agency contact details and to add hotel or car.

Airfare must be ticketed by: 10.11.2023 6:00 AM CET.