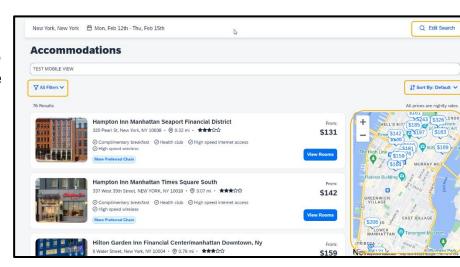

## SAP Concur C

 Review the hotel search results. To filter the results, select All-Filters, to sort the results select Sort By.

To modify your search, select Edit **Search**.

On the map, the numbered icons are the hotels that are located within your specified search radius.