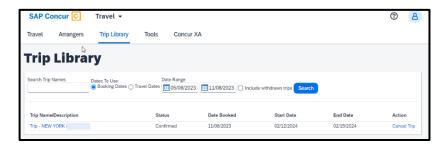

11. On the SAP Concur homepage, you can view the reservation on the Upcoming Trips on the Travel tab, or in the Trip Library.

Last updated: March 18, 2024