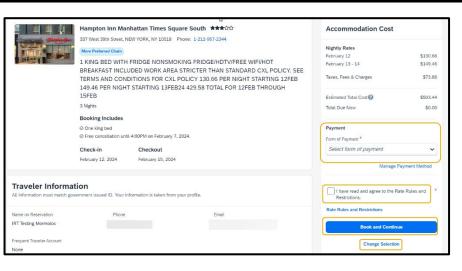

6. On the **Review and Book** page, review the hotel information, rate details, traveler information, room preferences, total cost, and the rate rules and restrictions.

ent issued ID. Your information is taken from

Phone

**Traveler Information** 

Name on Reservation

IRT Testing Mormoloc Frequent Traveler Account None

Room Preferences

Your preferences and comments will be passed to the hotel.

30 characters maximum: Special characters are not allowed (ex. % ^ & \*).

| In, rate         Ar, room         J the rate         I the rate         I the rate         I the rate         Hampton Inn Manhatan Times Square South ###^fr/         I the rate         I | n roto                | Review and E             |                                                                                     |                                          |                                  |                                                   |  |
|--------------------------------------------------------------------------------------------------------------------------------------------------------------------------------------------------------------------------------------------------------------------------------------------------------------------------------------------------------------------------------------------------------------------------------------------------------------------------------------------------------------------------------------------------------------------------------------------------------------------------------------------------------------------------------------------------------------------------------------------------------------------------------------------------------------------------------------------------------------------------------------------------------|-----------------------|--------------------------|-------------------------------------------------------------------------------------|------------------------------------------|----------------------------------|---------------------------------------------------|--|
| At the rate       Imme Puttine Million         I tink g BED With FRIDGE NONSMOKING FRIDGE/HOTV/FREE WIFHOT         BreakFAST INCLUDED WORK AREA STRICTER THAN STANDARD CXL POLICY. SEE TERMS AND CONDITIONS FOR CXL POLICY 130.66 PER NIGHT STARTING 12FEB         Using BED         Breakfast Includes         © One king Bed         © The king Mill         © The king Mill         Check-in         Checkoin         Checkoin         Checkoin         Polyment         Email         Add Prequent Traveler Account         Edit Information         030                                                                                                                                                                                                                                                                                                                                           | n, rate               |                          | Hampton Inn Man                                                                     | hattan Times Square                      | South ★★★☆                       | ሲ                                                 |  |
| At the rate       Imme Puttine Million         I tink g BED With FRIDGE NONSMOKING FRIDGE/HOTV/FREE WIFHOT         BreakFAST INCLUDED WORK AREA STRICTER THAN STANDARD CXL POLICY. SEE TERMS AND CONDITIONS FOR CXL POLICY 130.66 PER NIGHT STARTING 12FEB         Using BED         Breakfast Includes         © One king Bed         © The king Mill         © The king Mill         Check-in         Checkoin         Checkoin         Checkoin         Polyment         Email         Add Prequent Traveler Account         Edit Information         030                                                                                                                                                                                                                                                                                                                                           | n. room               | Hangton Sa               |                                                                                     |                                          |                                  |                                                   |  |
| BREAKFAST INCLUDED WORK AREA STRICTER THAN STANDARD CXL POLICY. SEE         149.46 PER NIGHT STARTING 13FEB24 429.58 TOTAL FOR 12FEB THROUGH 15FEB         139.46 PER NIGHT STARTING 13FEB24 429.58 TOTAL FOR 12FEB THROUGH 15FEB         Singes:         Booking Includes         © One king bed         © One king bed         © Tree cancellation until 400PM on February 7, 2021         Check-in       Checkout         February 12, 2024       February 15, 2024         Accommodation Cost       Nightly Rates         February 13 - 14       S149.46         Taxes, Fees & Charges       \$73.86         Estimated Total Cost @       \$503.44         Total Due Now       \$0.00         Payment          Select form of Payment *       Select form of payment with thethod         I have read and agree to the Rate Rules and *       *                                                    |                       |                          |                                                                                     |                                          |                                  |                                                   |  |
| Booking includes         © One king bed         © Free cancellation until 4:00PM on February 7, 2024         Check-in       Checkout         February 12, 2024       February 15, 2024         Mightly Rates       February 12, 5130,66         February 13 - 14       \$149,46         Taxes, Fees & Charges       \$73,86         Estimated Total Cost       Estimated Total Cost         Ogo       Payment         Ogo       Payment *         Select form of payment *       Select form of payment Method         I have read and agree to the Rate Rules and *       *                                                                                                                                                                                                                                                                                                                           | the rate              |                          | BREAKFAST INCLU<br>TERMS AND COND                                                   | IDED WORK AREA ST<br>DITIONS FOR CXL POL | RICTER THAN S<br>LICY 130.66 PEI | TANDARD CXL POLICY. SEE<br>R NIGHT STARTING 12FEB |  |
| © One king bed         © Free cancellation until 4:00PM on February 7, 2024         Check-in       Checkout         Pebruary 12, 2024       February 15, 2024         Email       Accommodation Cost         Mightly Rates       February 12         February 13 - 14       \$149.46         Taxes, Fees & Charges       \$73.86         Estimated Total Cost @       \$\$503.44         Total Due Now       \$0.00         Payment       Select form of Payment *         Select form of payment thethod       Inhave read and agree to the Rate Rules and *                                                                                                                                                                                                                                                                                                                                          |                       |                          | 3 Nights                                                                            |                                          |                                  |                                                   |  |
| email       Accommodation Cost         Nightly Rates       February 12         February 12       \$130.66         February 13 - 14       \$149.46         Taxes, Fees & Charges       \$73.86         Estimated Total Cost ②       \$503.44         Total Due Now       \$0.00         Payment       \$Select form of Payment *         Select form of payment       \$Manage Payment Method         I have read and agree to the Rate Rules and *       *                                                                                                                                                                                                                                                                                                                                                                                                                                             |                       |                          | <ul> <li>One king bed</li> <li>Free cancellation until</li> <li>Check-in</li> </ul> | Checkout                                 | 4,                               |                                                   |  |
| Email       Accommodation Cost         Nightly Rates       February 12       \$130.66         February 13 - 14       \$149.46         Taxes, Fees & Charges       \$73.86         Add Frequent Traveler Account       Edit Information         0/30       Estimated Total Cost ?       \$503.44         Total Due Now       \$0.00         Payment       \$Select form of Payment *         Select form of Payment t       Manage Payment Method         I have read and agree to the Rate Rules and *       Restrictions.                                                                                                                                                                                                                                                                                                                                                                             |                       |                          | February 12, 2024                                                                   | February 15, 2024                        |                                  |                                                   |  |
| Email       Nightly Rates         February 12       \$130.66         February 13 - 14       \$149.46         Taxes, Fees & Charges       \$73.86         Add Frequent Traveler Account       Edit Information         O'30       Estimated Total Cost ?         O'30       Form of Payment *         Select form of payment          Manage Payment Method       I have read and agree to the Rate Rules and *                                                                                                                                                                                                                                                                                                                                                                                                                                                                                         | our profile.          |                          |                                                                                     |                                          |                                  |                                                   |  |
| Nightly Rates         February 12       \$130.66         February 13 - 14       \$149.46         Taxes, Fees & Charges       \$73.86         Estimated Total Cost        \$503.44         Total Due Now       \$0.00         Payment       \$Select form of Payment *         Select form of payment       \$         Manage Payment Method       I have read and agree to the Rate Rules and *                                                                                                                                                                                                                                                                                                                                                                                                                                                                                                        | Exc.1                 |                          | Accommodati                                                                         | on Cost                                  |                                  |                                                   |  |
| Pebruary 12       \$130.66         February 13 - 14       \$149.46         Taxes, Fees & Charges       \$73.86         Add Frequent Traveler Account       Edit Information         Estimated Total Cost@       \$503.44         Total Due Now       \$0.00         Payment       \$Select form of Payment *         Select form of payment       \$         Manage Payment Method       I have read and agree to the Rate Rules and * Restrictions.                                                                                                                                                                                                                                                                                                                                                                                                                                                   | Email                 |                          | Nightly Pates                                                                       |                                          |                                  |                                                   |  |
| Add Frequent Traveler Account       Edit Information         Orad       Estimated Total Cost           Orad       \$503.44         Total Due Now       \$0.00         Payment       \$500.00         Form of Payment *       \$500.00         Select form of payment       \$         Manage Payment Method       I have read and agree to the Rate Rules and *                                                                                                                                                                                                                                                                                                                                                                                                                                                                                                                                        |                       |                          |                                                                                     |                                          | \$130.66                         |                                                   |  |
| Add Frequent Traveler Account Edit Information   Estimated Total Cost                                                                                                                                                                                                                                                                                                                                                                                                                                                                                                                                                                                                                                                                                                                                                                                                                                  |                       |                          | February 13 - 14                                                                    |                                          | \$149.46                         |                                                   |  |
| 0/30       Estimated Total Cost ②       \$503.44         Total Due Now       \$0.00         Payment         Form of Payment *         Select form of payment         Manage Payment Method         I have read and agree to the Rate Rules and *         Restrictions.                                                                                                                                                                                                                                                                                                                                                                                                                                                                                                                                                                                                                                 |                       |                          | Taxes, Fees & Charge                                                                | es                                       | \$73.86                          |                                                   |  |
| Oracle     Total Due Now     \$0.00       Payment       Form of Payment *       Select form of payment       Manage Payment Method       I have read and agree to the Rate Rules and *       Restrictions.                                                                                                                                                                                                                                                                                                                                                                                                                                                                                                                                                                                                                                                                                             | Add Frequent Traveler | Account Edit Information |                                                                                     |                                          |                                  |                                                   |  |
| 0/30       Payment         Form of Payment *          Select form of payment          Manage Payment Method          I have read and agree to the Rate Rules and * Restrictions.       *                                                                                                                                                                                                                                                                                                                                                                                                                                                                                                                                                                                                                                                                                                               |                       |                          | Estimated Total Cost                                                                | 0                                        | \$503.44                         |                                                   |  |
| Or30 Form of Payment * Select form of payment Manage Payment Method I have read and agree to the Rate Rules and Restrictions. *                                                                                                                                                                                                                                                                                                                                                                                                                                                                                                                                                                                                                                                                                                                                                                        |                       |                          | Total Due Now                                                                       |                                          | \$0.00                           |                                                   |  |
| Or30 Form of Payment * Select form of payment Manage Payment Method I have read and agree to the Rate Rules and Restrictions. *                                                                                                                                                                                                                                                                                                                                                                                                                                                                                                                                                                                                                                                                                                                                                                        |                       |                          |                                                                                     |                                          |                                  |                                                   |  |
| Select form of payment  Manage Payment Method I have read and agree to the Rate Rules and * Restrictions.                                                                                                                                                                                                                                                                                                                                                                                                                                                                                                                                                                                                                                                                                                                                                                                              |                       |                          | Payment                                                                             |                                          |                                  |                                                   |  |
| Manage Payment Method I have read and agree to the Rate Rules and Restrictions.                                                                                                                                                                                                                                                                                                                                                                                                                                                                                                                                                                                                                                                                                                                                                                                                                        | 0/30                  |                          | Form of Payment *                                                                   |                                          |                                  |                                                   |  |
| I have read and agree to the Rate Rules and *<br>Restrictions.                                                                                                                                                                                                                                                                                                                                                                                                                                                                                                                                                                                                                                                                                                                                                                                                                                         |                       |                          | Select form of pa                                                                   | yment                                    | ~                                |                                                   |  |
| Restrictions.                                                                                                                                                                                                                                                                                                                                                                                                                                                                                                                                                                                                                                                                                                                                                                                                                                                                                          |                       |                          |                                                                                     | Manage Paymer                            | nt Method                        |                                                   |  |
| Rate Rules and Restrictions                                                                                                                                                                                                                                                                                                                                                                                                                                                                                                                                                                                                                                                                                                                                                                                                                                                                            |                       |                          |                                                                                     | agree to the Rate Rul                    | es and *                         |                                                   |  |
|                                                                                                                                                                                                                                                                                                                                                                                                                                                                                                                                                                                                                                                                                                                                                                                                                                                                                                        |                       |                          | Rate Rules and Rest                                                                 | rictions                                 |                                  |                                                   |  |
|                                                                                                                                                                                                                                                                                                                                                                                                                                                                                                                                                                                                                                                                                                                                                                                                                                                                                                        |                       |                          |                                                                                     |                                          |                                  | I                                                 |  |

## SAP Concur 🖸

 To reserve a room, select the form of payment, read and agree to the rate rules and restrictions, and then select **Book and Continue**. To return to the previous page, select **Change Selection**.