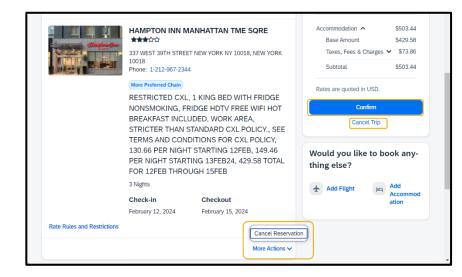

SAD

 On the Finalize page, review your trip. You can edit the trip name and description, view the complete hotel itinerary, locate the confirmation numbers, review rate rules and restrictions,

| Trip Overview<br>February 12, 2024 - February 15, 2024                                                               |                     | Estimated Total Cost 🚱         | \$503.44             |  |
|----------------------------------------------------------------------------------------------------------------------|---------------------|--------------------------------|----------------------|--|
| Trip Name *                                                                                                          |                     | Accommodation 🔨                | \$503.44             |  |
| Trip - NEW YORK                                                                                                      |                     | Base Amount                    | \$429.58             |  |
| IIIp - New TORK                                                                                                      |                     | Taxes, Fees & Charges 🗸        | \$73.86              |  |
| Character limit: 50                                                                                                  | 15/50               | Subtotal                       | \$503.44             |  |
| Character limit: 250                                                                                                 | <i>a</i> )<br>0/250 | Confirm<br>Cancel Trip         |                      |  |
| Traveler                                                                                                             |                     |                                |                      |  |
| IRT Testing Mormoloc                                                                                                 |                     | Would you like to book a else? | nything              |  |
| HAMPTON INN MANHATTAN TME SQRE, NEW YORK February 12 - February 15, 2024 Vendor Confirmation: Provider Confirmation: | Confirmed 🗸         |                                | Add<br>Accommodation |  |

estimated total cost, or add a flight or hotel to your itinerary.

 Select Confirm to continue the booking process or select Cancel Trip.