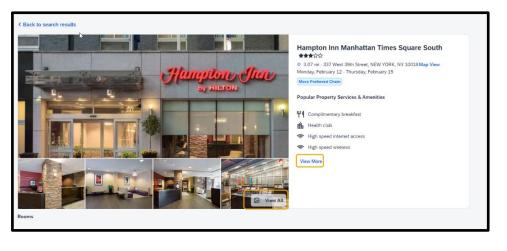

 Select View Rooms to review the available room rates, cancellation policy, and hotel details.

> You can also view pictures of the hotel. Select **View More**, or scroll down to review hotel policies, the check-in and check-out times, and property services and amenities.