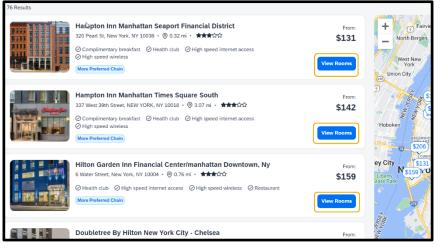

## SAP Concur C

 Review the hotel search results. To filter the results, select All-Filters, to sort the results select Sort By.

To modify your search, select Edit **Search**.

On the map, the numbered icons are the hotels that are located within your specified search radius.