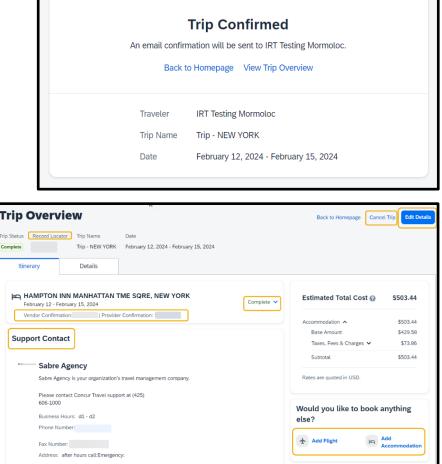

## SAP Concur C

10. On the **Trip Confirmed** page, you can go back to the home page or see an overview of your trip.

Select **View Trip Overview** to cancel the trip or edit the trip details, view the itinerary, record locator, hotel details, travel agency contact details, or add hotel or flight reservations.

11. On the SAP Concur homepage, you can view the reservation on the Upcoming Trips on the Travel tab, or in the Trip Library.

Last updated: March 18, 2024